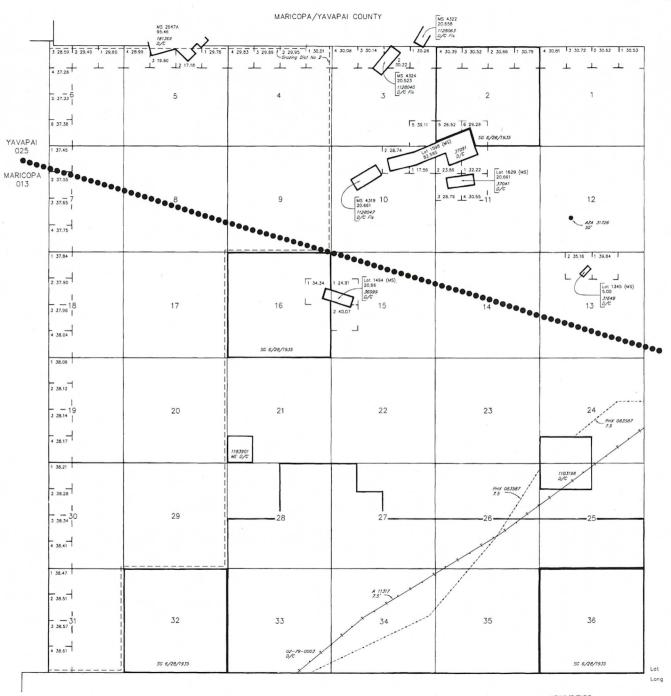

ONA



STATUS OF PUBLIC DOMAIN LAND AND MINERAL TITLES

INDEX TO SEGREGATED TRACTS ORIGINAL SURVEY RESURVEY TRACT NO T R SEC SUBDIMSION 

FOR ORDERS AFFECTING DISPOSAL OR USE OF UNIDENTIFIED LANDS WITHDRAWN FOR CLASSIFICATION, MINERALS, WATER AND/OR OTHER PUBLIC PURPOSES, REFER TO INDEX OF MISCELLANEOUS DOCUMENTS

LANDS PATENTED UNDER SMALL TRACT ACT ARE NOM -SUBJECT TO MINERAL LEASING ACT

A 2889 Recl Stips

DIST NO 2

AMC 286462 Rec Stips Sec 33 : M&B

O 195 Opens to ME Subj to Stips

Sec 20 : W1/25W1/45W1/4

SO 3/12/1948 Opens to ME Subj to Stips Sec 33 : NE1/4NE1/4SE1/4, Those Portions of NW1/4NE1/4SE1/4 of Hwy R/W of 5/14/1918

MDS 280 SW 281 SE

33'53'46"N

112'36'59"W

CURRENT TO BB 2-20-2003 4 W

7 N

#### TOWNSHIP 7 NORTH RANGE 3 WEST OF THE GILA AND SALT RIVER MERIDIAN, ARIZONA



STATUS OF PUBLIC DOMAIN LAND AND MINERAL TITLES



FOR ORDERS AFFECTING DISPOSAL OR USE OF UNDENTIFIED LANDS WITHDRAWN FOR CLASSIFICATION, WINERALS, WATER AND/OR OTHER PUBLIC PURPOSES REFER TO INDEX OF MISCELANEOUS DOCUMENTS. DIST NO 2 MDS 253 NE 254 NW





SCALE in chains

WARNO STATEMENT This plot is the Bureau's Record of Title, ond should be used only as a groupd safety of the township survey data. Records hereon do not reflect title changes within may have been effected by lateral movements of rivers or other bases of voter. Refer to the codastral surveys for official survey information.