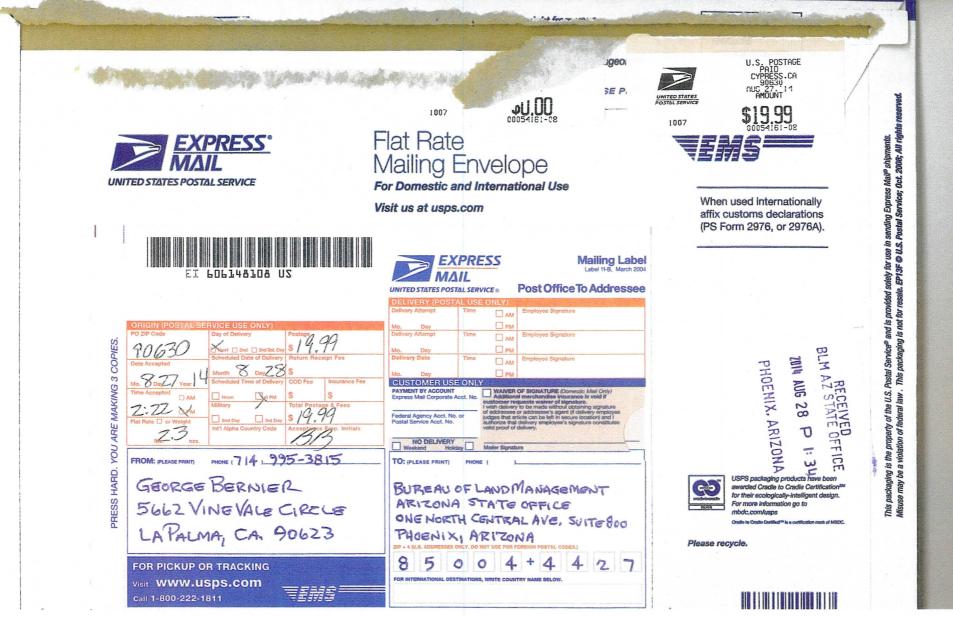

# United States Department of the Interior

BUREAU OF LAND MANAGEMENT Arizona State Office One North Central Avenue, Suite 800 Phoenix, Arizona 85004-4427 www.blm.gov/az/

NOV 2 0 2016

In Reply Refer To: 3830 (9200) RM AMC395805, AMC401292, AMC406036, AMC413789

CERTIFIED MAIL - RETURN RECEIPT REQUESTED No. 9214 8901 9403 8375 5120 01

#### DECISION

GEORGE BERNIER 5662 VINEVALE CIR LA PALMA, CA 90623-2114 This decision affects those claims shown in the block below.

AMC395808, AMC395809, AMC401292, AMC406037, AMC413789 GOLDEN DRAGON #3, GOLDEN DRAGON #4, GOLDEN DRAGON, D.G. #1, LOST PICK #5