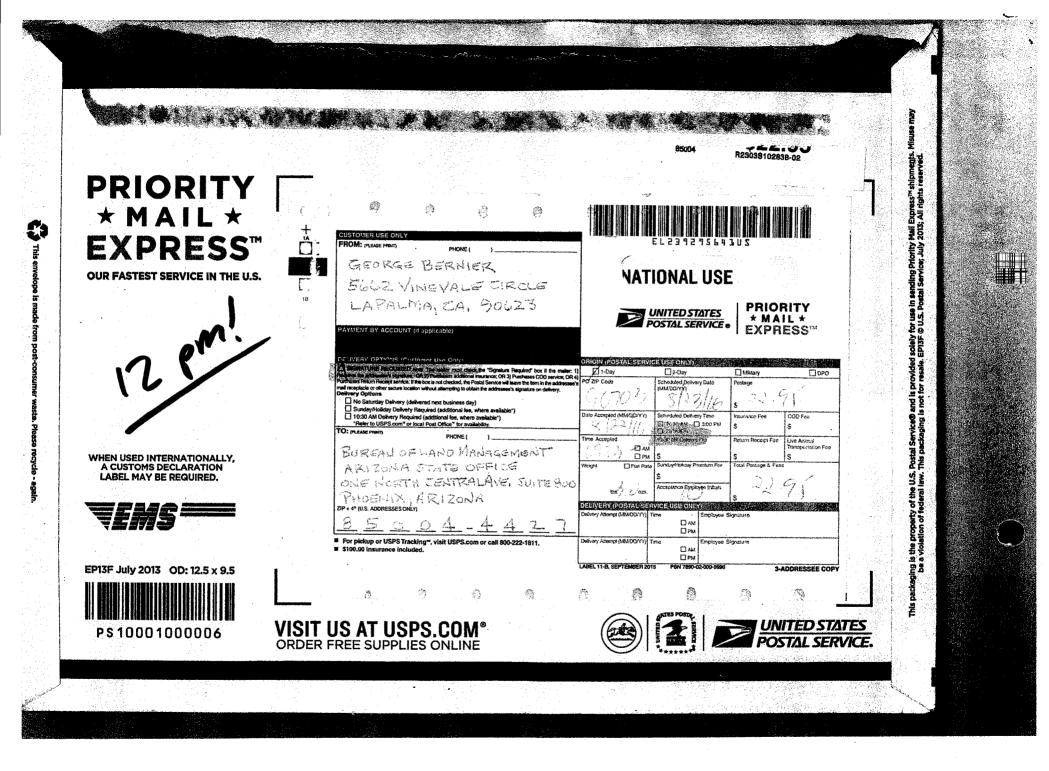

#### DECISION

GEORGE BERNIER 5662 VINEVALE CIR LA PALMA, CA 90623-2114 This decision affects those claims shown in the block below.

AMC395808, AMC395809, AMC401292, AMC406037, AMC413789 GOLDEN DRAGON #3, GOLDEN DRAGON #4, GOLDEN DRAGON, D.G. #1, LOST PICK #5

Enclosure

Date Produced: 12/10/2018

ConnectSuite Inc.:

The following is the delivery information for Certified Mail™/RRE item number 9214 8901 9403 8375 5120 01. Our records indicate that this item was delivered on 12/03/2018 at 04:06 p.m. in LA PALMA, CA 90623. The scanned image of the recipient information is provided below.

Signature of Recipient :

Address of Recipient :

Thank you for selecting the Postal Service for your mailing needs. If you require additional assistance, please contact your local post office or Postal Service representative.