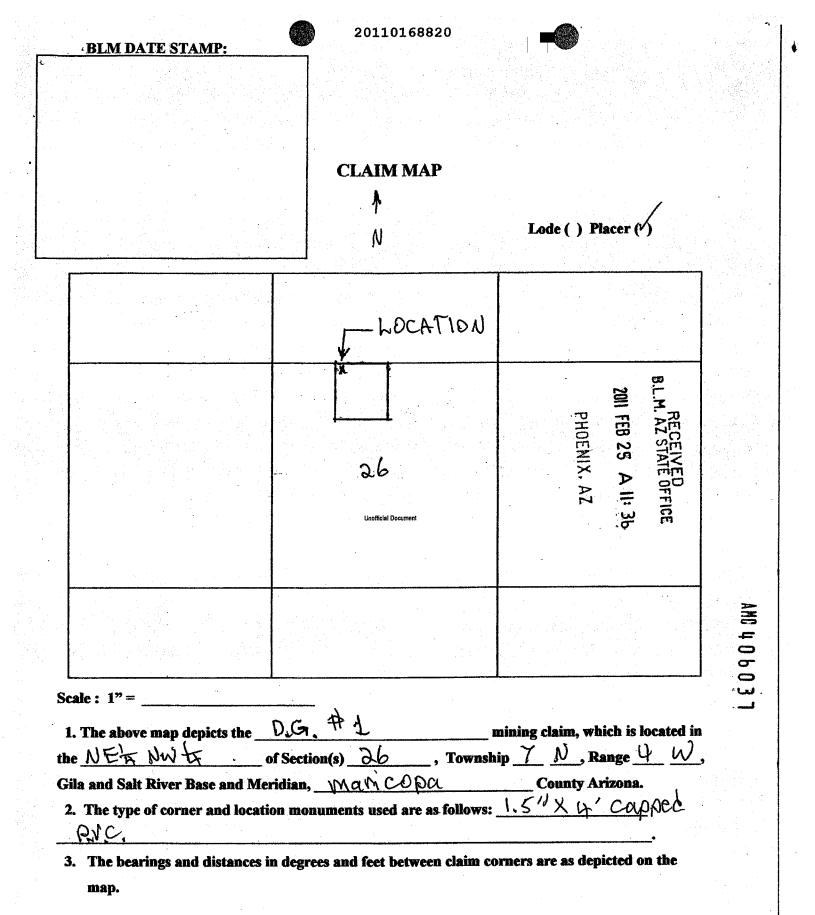

d at the VSGS & Gec. of Gec. 26, TYNR4W,<br>GSRBAM, AZ.<br>DATED AND POSTED on the ground this 20 <sup>th</sup> day of Dec. 1, 2010.<br>AGENT FOR LOCATORS: TSUE<br>BLM DATE STAMP:<br>Ted Bigelow<br>ZV 'XINBOHd                                                                         | 4060    |
| The locality of this claim with reference to some natural object or permanent monument and<br>additional information (if any) concerning its locality are as follows: That 40 acres of which<br>A.e. NEC is located at the USGS 5 Gec. of Gec. 36, TYNR4W,<br>GSRB4W, AZ.<br>DATED AND POSTED on the ground this 20 <sup>th</sup> day of Dec. A. 2010.<br>AGENT FOR LOCATORS: Touch<br>BLM DATE STAMP:<br>Ted Digelow<br>ZV 'XINJOHd<br>SE :II V SZ 834 1107<br>BLM DATE STAMP:                            | 4060    |



NOTE: DRAWING NOT TO SCALE

#### DEPARTMENT OF THE INTERIUK BUREAU OF LAND MANAGEMENT MINING CLAIMS (MASS) Serial Register Page

Run Date/Time: 08/25/12 12:21 PM

| 01 05-10-1872;017STAT0091;30USC26,28,34<br>Case Type 384101: LODE CLAIM<br>Claim Name: D.G. #1<br>Case Disposition: ACTIVE | Total Acres<br>20,660<br>40 A | <u>Serial Numbe</u><br>AMC406037<br><u>Lead File Numl</u><br>AMC406036 | ber        |
|----------------------------------------------------------------------------------------------------------------------------|-------------------------------|------------------------------------------------------------------------|------------|
| Required Maintenance Fee: \$140.00                                                                                         | and dealers